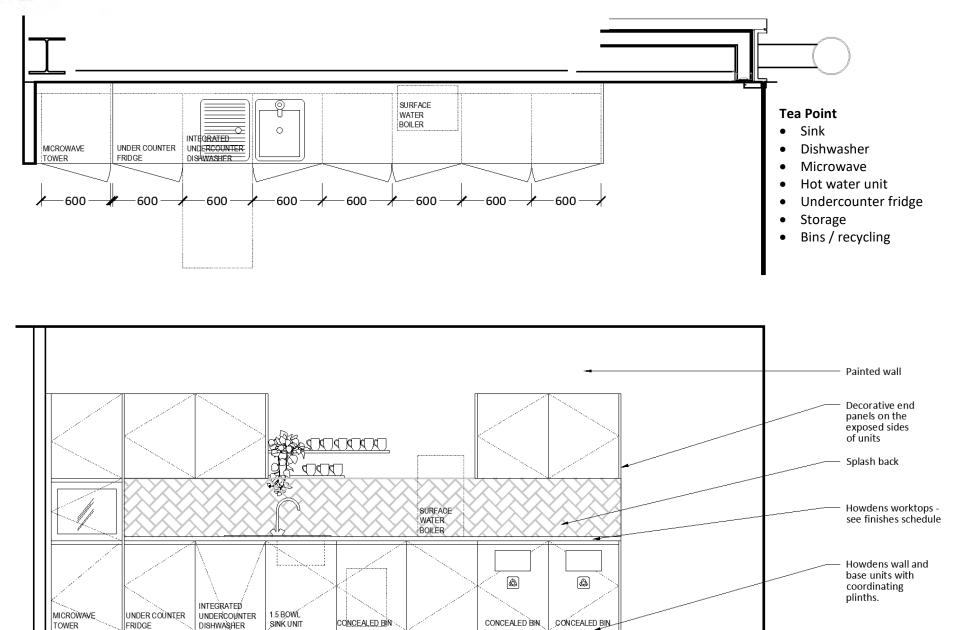

### Scerling | Tea point Design

600

600

-600 —

www.wyldeia.co.uk workplace consultancy

-600

600

600

600

-600

### **Other Finishes**

- White Marble effect worktop
- White tiles

#### **Flooring Options**

- Timber effect <u>OR</u>
- Concrete effect