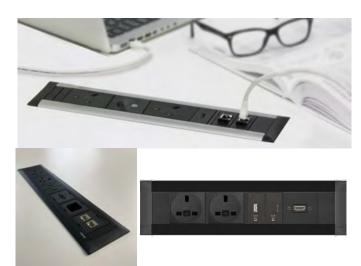

### Scerling | New Furniture

**Bisley - Be Storage** 

Mobili - Pyramid Steel Conference Table

**Ocee Design - Touch Laptop Table** 

EVOline – Frame Dock

Fritz Hansen - Kaiser Idell Floor Lamp

CMD - Capsule On Desk Power Module

CBS - Flo Monitor Arm

(Below the line Items -To be confirmed)