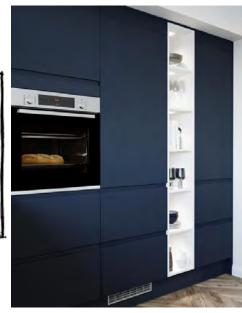

### Scerling | Tea point Design

**Clarkenwell Super Matt** 

- Navy
- Integrated handles

### **Other Finishes**

- White Marble effect worktop
- White tiles