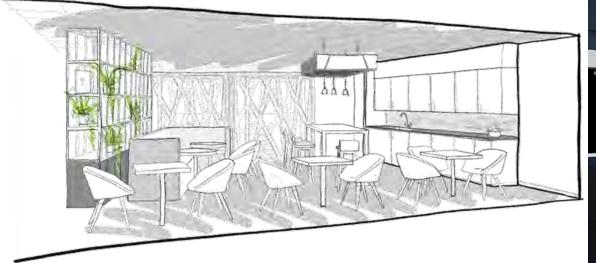

### Scerling | Tea point Design

**Clarkenwell Super Matt** 

- Navy
- Integrated handles