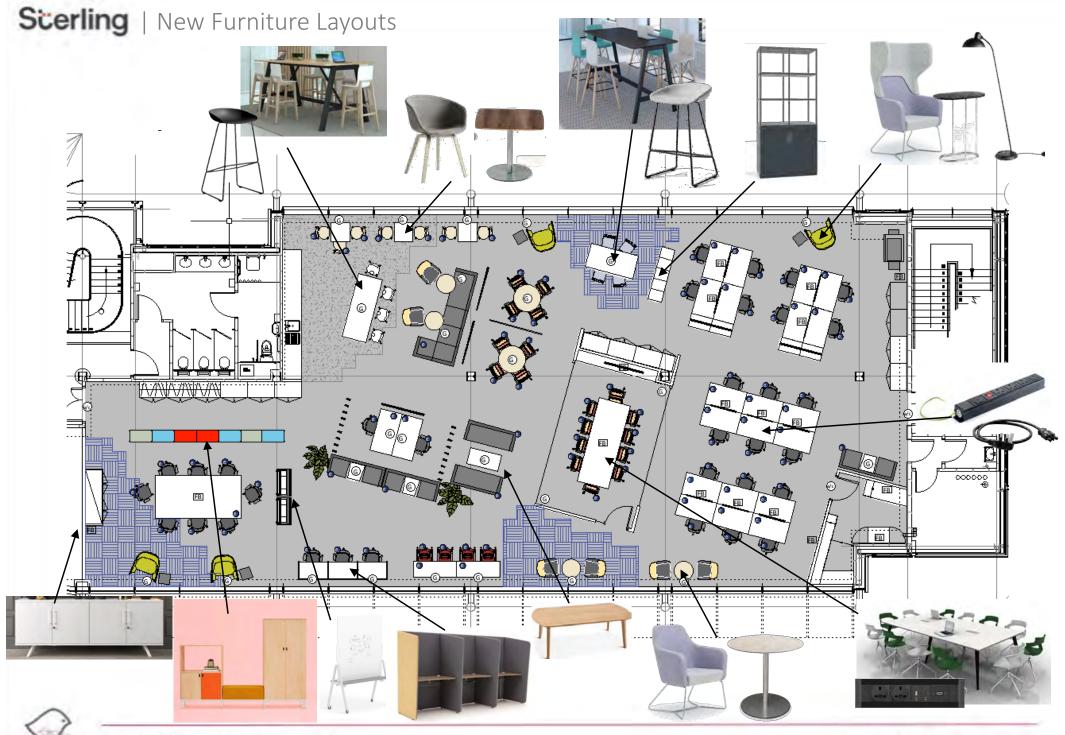

### Scerling | New Furniture

Senator - Play Storage

Torasen - Focus Booth

**Ocee design - Harc Chairs** 

Elite - Alto Bench

HAY - About A Stool & About A Chair

companyinteriors

**Orangebox - Breaker Table** 

### Scerling | New Furniture

**Bisley - Be Storage** 

Mobili - Pyramid Steel Conference Table

**Ocee Design - Touch Laptop Table** 

EVOline – Frame Dock

Fritz Hansen - Kaiser Idell Floor Lamp

CMD - Capsule On Desk Power Module

CBS - Flo Monitor Arm

(Below the line Items -To be confirmed)