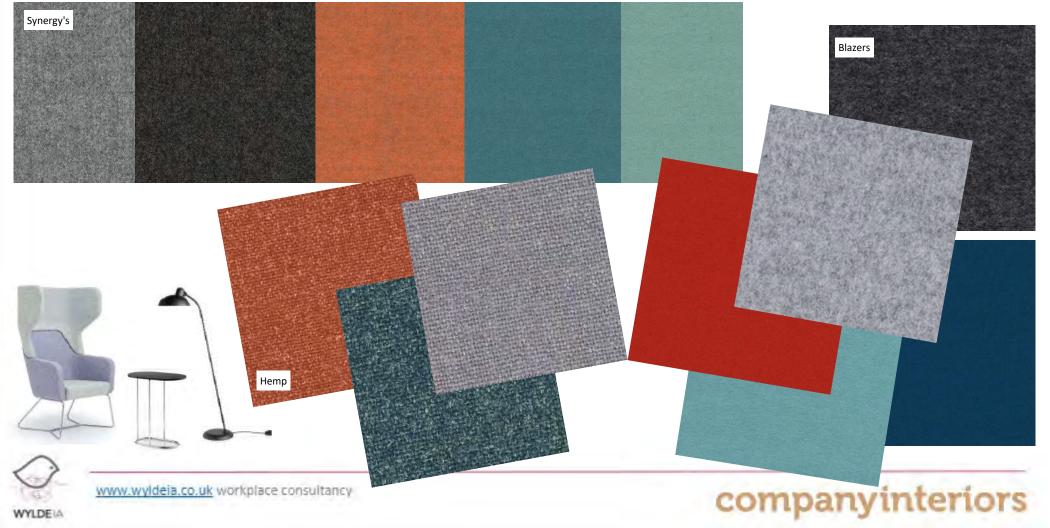

### Scerling | Fabrics Initial Look and Feel

Fabrics would be further refined and assigned to individual furniture pieces.

www.wyldeia.co.uk workplace consultancy